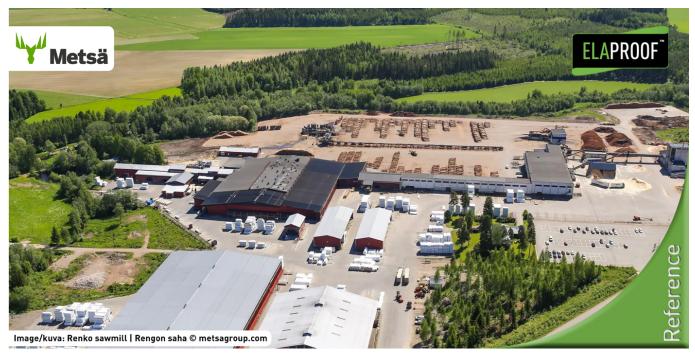

### Vareoplysninger

Kunde: Metsä Fiber Oy

**Mål:** Coating Sawmill Drying Chamber **Adresse:** Sahantie 50, Renko, Finland

Materiale: Concrete

Entreprenør: Build Care Oy Tid og sted: 2011 | Renko