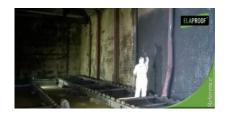

### Arbejdserklæring

At Renko sawmill, leakage points were patched, as well as pressure washing and coating work (corrosion prevention and waterproofing), 750 m<sup>2</sup>.